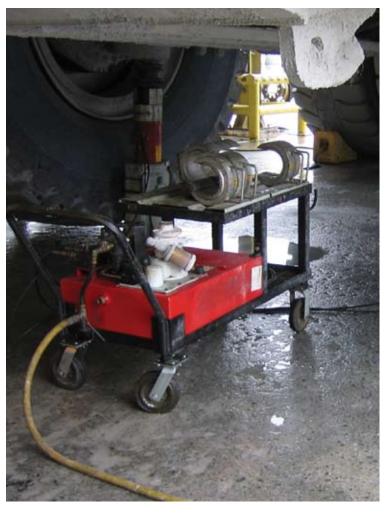

## Pumpcart

## The Ultimate In Versatility and Convenience

- Air or Electric driven 10,000 psi hydraulic pump.
- Hydraulic splitter manifold allows one or two Jacks to be operated simultaneously.
- Large hydraulic reservoir to power multiple jacks - up to four 175 Ton lift modules or six 100 Ton Lift modules
- Cart provides a convenient way to carry your tools while providing power to operate them
- Large built in storage racks to store jack accessories and hoses
- Available with easy rolling standard wheels or in a rough terrain version with large, low rolling resistance tires.
- A versatile and convenient way to provide hydraulic power to "other" 10,000 psi tools.
- Custom racking and cabinets are available for unique applications