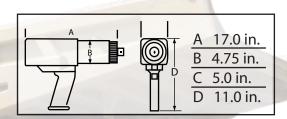

RAD 85GX GenX Series Torque Tool

| Part No.  | Drive Size | Torque<br>(Low- High) | RPM | Weight<br>(lbs) | Noise Level |
|-----------|------------|-----------------------|-----|-----------------|-------------|
| RAD-12383 | 1.5"       | 3000 - 8500 ft/lbs    | 4.5 | 38.5            | 85 db       |