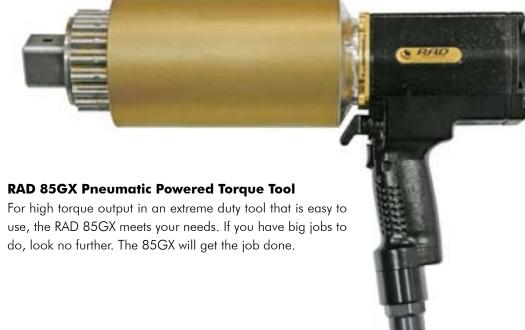

RAD 85GX GenX Series Torque Tool

| Part No.  | Drive Size | Torque<br>(Low- High) | RPM | Weight<br>(lbs) | Noise Level |
|-----------|------------|-----------------------|-----|-----------------|-------------|
| RAD-12383 | 1.5"       | 3000 - 8500 ft/lbs    | 4.5 | 38.5            | 85 db       |

All RAD 85GX Torque Tools come fully calibrated complete with:

- RAD 85GX Torque Tool
- Reaction Arm and Retention Ring
- 12" Hose & Fittings
- Ergonomic Regulator Cage and Tool Holder

To ensure the highest quality of measurement and accuracy, each RAD® pneumatic tool comes individually calibrated traceable to NIST standards.