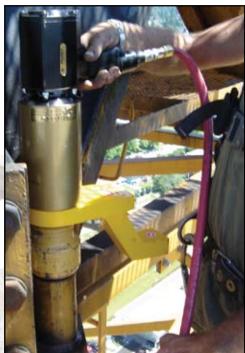

# 88 times less vibration than Impact wrenches.... Operates at only 85 db

RAD® torque guns are one of the safest power tools on the market today. The exclusive low profile reaction arm takes virtually all the operational load off the operator, reducing injuries and greatly reducing operating costs. Don't wait for a time loss injury or legislation to force change in your environ-ment, RAD® guns set the standard in bolting safety.

All RAD 85GX Torque Tools come fully calibrated complete with:

- RAD 85GX Torque Tool
- Reaction Arm and Retention Ring
- 12" Hose & Fittings
- Ergonomic Regulator Cage and Tool Holder

To ensure the highest quality of measurement and accuracy, each RAD® pneumatic tool comes individually calibrated traceable to NIST standards.