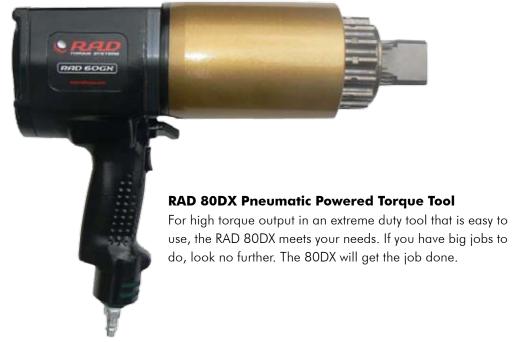

RAD 80DX GenX Series Torque Tool

| Part No.  | Drive Size | Torque<br>(Low- High) | RPM | Weight<br>(kgs) | Noise Level |
|-----------|------------|-----------------------|-----|-----------------|-------------|
| RAD-15805 | 1.5"       | 2700 - 8000 Nm        | 6.6 | 12.5            | 85 db       |

All RAD 80DX Torque Tools come fully calibrated complete with: • RAD 80DX Torque Tool

- Reaction Arm and Retention Ring
- 12" Hose & Fittings
- Ergonomic Regulator Cage and Tool Holder

To ensure the highest quality of measurement and accuracy, each RAD® pneumatic tool comes individually calibrated traceable to NIST standards.