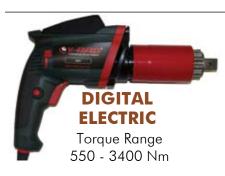

- ✓ Ideal for applications where compressed air or electricity is not readily available.
- ✓ DIGITAL display with colour screen
- ✓ Single Increment digital torque settings
- ✓ Fully programmable preset torque settings
- ✓ Advanced durable electric motor design

- ✓ DIGITAL and PROGRAMMABLE Pistol Grip Torque Wrenches.
- ✓ Ideal for applications where compressed air or electricity is not readily available.
- ✓ Unmatched power, VERSATILITY, and reliability in a lightweight portable tool.
- $\checkmark$  Stall type tool capable of accuracy of +/-5%, and repeatability of +/-2%.
- Single speed and high speed models available

- ✓ Unmatched power, VERSATILITY, and reliability in a lightweight portable tool.
- ✓ Ideal for applications where compressed air or electricity is not readily available.
- Offered in both single speed and high speed models.
- $\checkmark$  Stall type tool capable of accuracy of +/-10%, and repeatability of +/-2%.
- ✓ Quick Grip adjustable torque settings on all torque wrenches.
- ✔ Precision adjustable posi-clutch for accurate torque output.