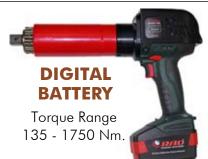

- ✓ Ideal for applications where compressed air or electricity is not readily available.
- ✓ DIGITAL display with colour screen
- ✓ Single Increment digital torque settings
- ✓ Fully programmable preset torque settings
- ✓ Advanced durable electric motor design

- ✓ DIGITAL and PROGRAMMABLE Pistol Grip Torque Wrenches.
- ✓ Ideal for applications where compressed air or electricity is not readily available.
- ✓ Unmatched power, VERSATILITY, and reliability in a lightweight portable tool.
- $\checkmark$  Stall type tool capable of accuracy of +/-5%, and repeatability of +/-2%.
- Single speed and high speed models available