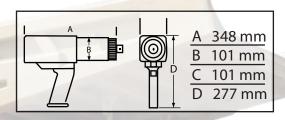

RAD 80DX GenX Series Torque Tool

| Part No.  | Drive Size | Torque<br>(Low- High) | RPM | Weight<br>(kgs) | Noise Level |
|-----------|------------|-----------------------|-----|-----------------|-------------|
| RAD-15805 | 1.5"       | 2700 - 8000 Nm        | 6.6 | 12.5            | 85 db       |

All RAD 80DX Torque Tools come fully calibrated complete with: • RAD 80DX Torque Tool

- Reaction Arm and Retention Ring
- 12" Hose & Fittings
- Ergonomic Regulator Cage and Tool Holder

To ensure the highest quality of measurement and accuracy, each RAD® pneumatic tool comes individually calibrated traceable to NIST standards.