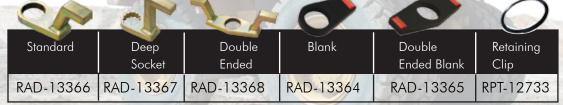

All • I

All RAD 7GX Torque Tools come fully calibrated complete with:

- RAD 7GX Torque Tool
- Reaction Arm and Retention Ring
- 12" Hose & Fittings
- Ergonomic Regulator Cage and Tool Holder

To ensure the highest quality of measurement and accuracy, each RAD® pneumatic tool comes individually calibrated traceable to NIST standards.