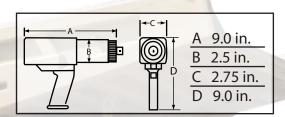

RAD 7GX GenX Series Torque Tool

| Part No.  | Drive Size | Torque<br>(Low- High) | RPM | Weight<br>(lbs) | Noise Level |
|-----------|------------|-----------------------|-----|-----------------|-------------|
| RAD-12814 | 0.75"      | 100 - 700 ft/lbs      | 30  | 8.0             | 80 db       |