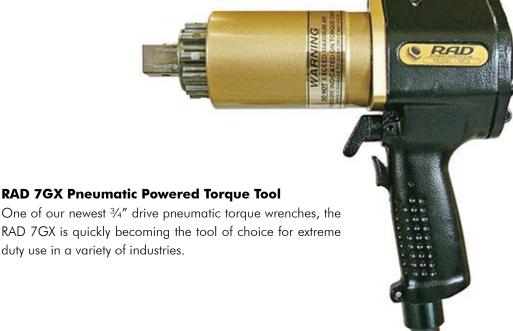

RAD 7GX GenX Series Torque Tool

| Part No.  | Drive Size | Torque<br>(Low- High) | RPM | Weight<br>(lbs) | Noise Level |
|-----------|------------|-----------------------|-----|-----------------|-------------|
| RAD-12814 | 0.75"      | 100 - 700 ft/lbs      | 30  | 8.0             | 80 db       |

All • I

All RAD 7GX Torque Tools come fully calibrated complete with:

- RAD 7GX Torque Tool
- Reaction Arm and Retention Ring
- 12" Hose & Fittings
- Ergonomic Regulator Cage and Tool Holder

To ensure the highest quality of measurement and accuracy, each RAD® pneumatic tool comes individually calibrated traceable to NIST standards.