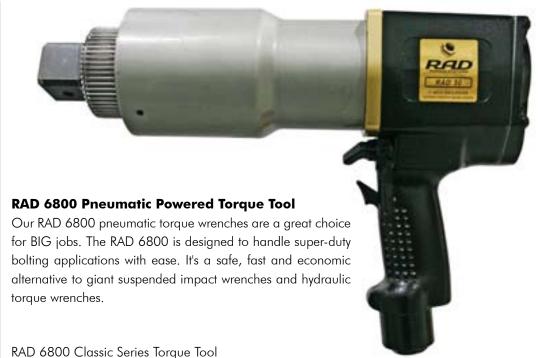

| Part No.  | Drive Size | Torque<br>(Low- High) | RPM | Weight<br>(kgs) | Noise Level |
|-----------|------------|-----------------------|-----|-----------------|-------------|
| RAD-13577 | 1.5"       | 2000 - 6800 Nm        | 7   | 12.7            | 85 db       |

1.5" 2000 - 6800 Nm 7 12.7 85 db

All RAD 6800 Classic Series Torque Tools come fully calibrated complete with:

• RAD 6800 Torque Tool • Reaction Arm and Retention Ring

• 12" Hose & Fittings • Ergonomic Regulator Cage and Tool Holder