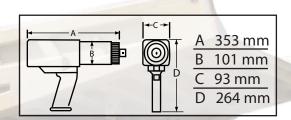

| Part No.  | Drive Size | Torque<br>(Low- High) | RPM | Weight<br>(kgs) | Noise Level |
|-----------|------------|-----------------------|-----|-----------------|-------------|
| RAD-13577 | 1.5"       | 2000 - 6800 Nm        | 7   | 12.7            | 85 db       |

1.5" 2000 - 6800 Nm 7 12.7 85 db

All RAD 6800 Classic Series Torque Tools come fully calibrated complete with:

• RAD 6800 Torque Tool • Reaction Arm and Retention Ring

• 12" Hose & Fittings • Ergonomic Regulator Cage and Tool Holder