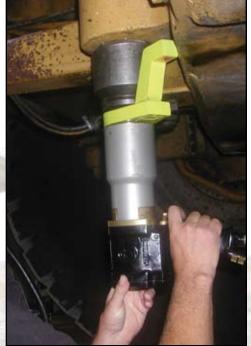

## 88 times less vibration than Impact wrenches.... Operates at only 85 db

RAD® torque guns are one of the safest power tools on the market today. The exclusive low profile reaction arm takes virtually all the operational load off the operator, reducing injuries and greatly reducing operating costs. Don't wait for a time loss injury or legislation to force change in your environ-ment, RAD® guns set the standard in bolting safety.