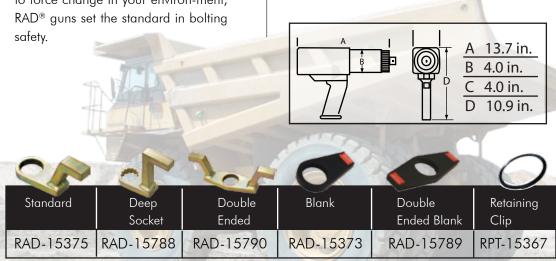

## 88 times less vibration than Impact wrenches.... Operates at only 85 db

RAD<sup>®</sup> torque guns are one of the safest power tools on the market today. The exclusive low profile reaction arm takes virtually all the operational load off the operator, reducing injuries and greatly reducing operating costs. Don't wait for a time loss injury or legislation to force change in your environ-ment, RAD<sup>®</sup> guns set the standard in bolting safety.

RAD 60DX GenX Series Torque Tool

D GOGN

| Part No.  | Drive Size | Torque<br>(Low- High) | RPM | Weight<br>(Ibs) | Noise Level |
|-----------|------------|-----------------------|-----|-----------------|-------------|
| RAD-15328 | 1.5"       | 2000 - 6000 ft/lbs    | 6.6 | 27.6            | 85 db       |