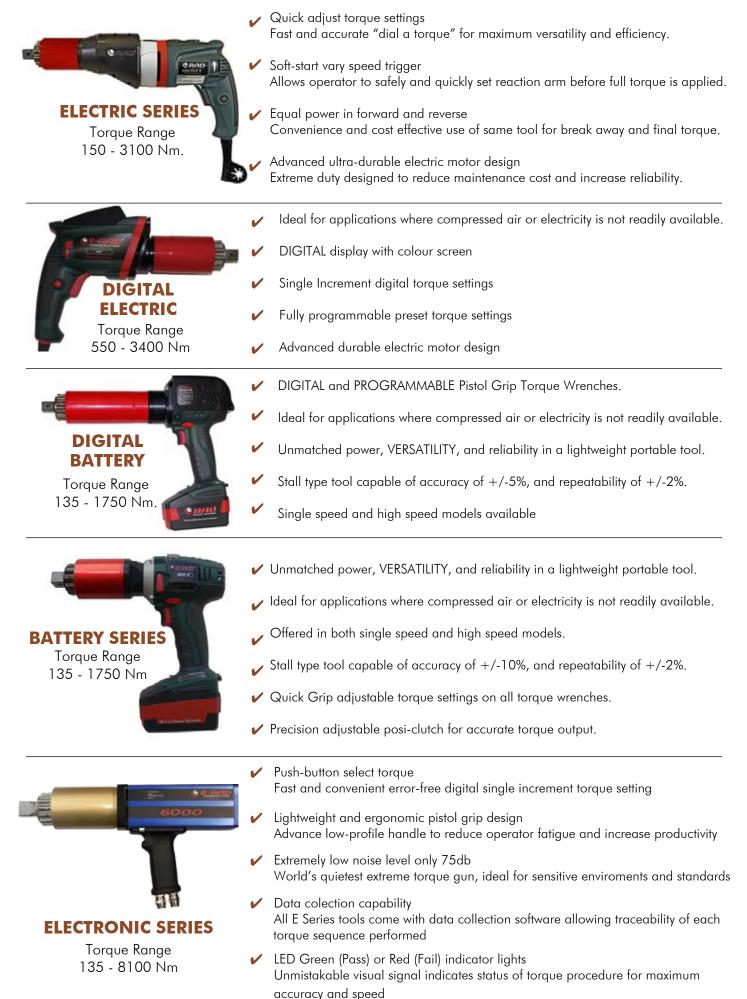

TORQUE SYSTEMS

# Accuracy +/- 5%, Repeatability +/- 2%

Every RAD<sup>®</sup> air torque wrench is individually calibrated and traceable to NIST standards to help ensure joint integrity. RAD<sup>®</sup> tools are many times more accurate than impact wrenches and in many cases can be more precise than click type manual torque wrenches, which are often over pulled by operators.

# 88 times less vibration than Impact wrenches.... Operates at only 85 db

RAD<sup>®</sup> torque guns are one of the safest power tools on the market today. The exclusive low profile reaction arm takes virtually all the operational load off the operator, reducing injuries and greatly reducing operating costs. Don't wait for a time loss injury or legislation to force change in your environ-ment, RAD<sup>®</sup> guns set the standard in bolting safety.