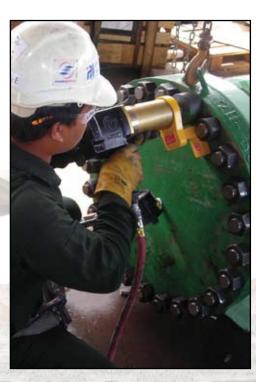

# 88 times less vibration than Impact wrenches.... Operates at only 85 db

RAD<sup>®</sup> torque guns are one of the safest power tools on the market today. The exclusive low profile reaction arm takes virtually all the operational load off the operator, reducing injuries and greatly reducing operating costs. Don't wait for a time loss injury or legislation to force change in your environ-ment, RAD<sup>®</sup> guns set the standard in bolting safety.

# www.globalminingproducts.com

For high torque output in an extreme duty tool that is easy to use, the RAD 46GX meets your needs. If you have big jobs to do, look no further. The 46GX will get the job done.