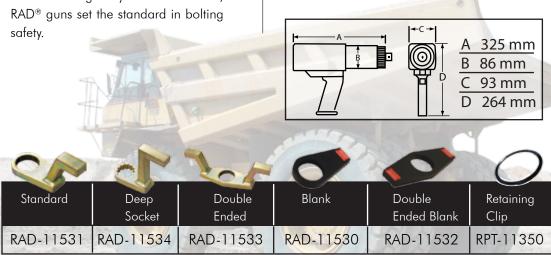

#### RAD 46GX GenX Series Torque Tool

| Part No.  | Drive Size | Torque<br>(Low- High) | RPM | Weight<br>(kgs) | Noise Level |
|-----------|------------|-----------------------|-----|-----------------|-------------|
| RAD-13571 | 1.0"       | 1400 - 4600 Nm        | 12  | 9.0             | 85 db       |