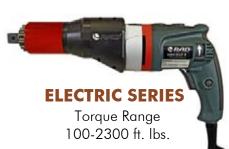

#### ALSO AVAILABLE FROM GLOBAL MINING PRODUCTS

- Quick adjust torque settings
   Fast and accurate "dial a torque" for maximum versatility and efficiency.
- Soft-start vary speed trigger
  Allows operator to safely and quickly set reaction arm before full torque is applied.
- Equal power in forward and reverse Convenience and cost effective use of same tool for break away and final torque.
- Advanced ultra-durable electric motor design

  Extreme duty designed to reduce maintenance cost and increase reliability.

- ✓ Ideal for applications where compressed air or electricity is not readily available.
- ✓ DIGITAL display with colour screen
- ✓ Single Increment digital torque settings
- ✓ Fully programmable preset torque settings
- ✓ Advanced durable electric motor design

- ✓ DIGITAL and PROGRAMMABLE Pistol Grip Torque Wrenches.
- Ideal for applications where compressed air or electricity is not readily available.
- ✓ Unmatched power, VERSATILITY, and reliability in a lightweight portable tool.
- $\checkmark$  Stall type tool capable of accuracy of +/-5%, and repeatability of +/-2%.
- Single speed and high speed models available