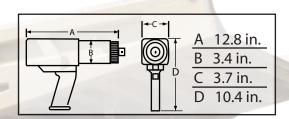

Part No. Drive Size Torque **RPM** Weight Noise Level (Low- High) (lbs) RAD-12356 1.0" 1000 - 3400 ft/lbs 12 20.0 85 db

> All RAD 34GX Torque Tools come fully calibrated complete with: • RAD 34GX Torque Tool

- Reaction Arm and Retention Ring
- 12" Hose & Fittings
- Ergonomic Regulator Cage and Tool Holder

To ensure the highest quality of measurement and accuracy, each RAD® pneumatic tool comes individually calibrated traceable to NIST standards.