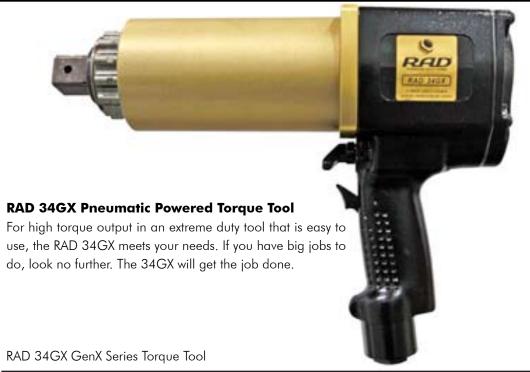

Part No. Drive Size Torque **RPM** Weight Noise Level (Low- High) (lbs) RAD-12356 1.0" 1000 - 3400 ft/lbs 12 20.0 85 db

> All RAD 34GX Torque Tools come fully calibrated complete with: • RAD 34GX Torque Tool

- Reaction Arm and Retention Ring
- 12" Hose & Fittings
- Ergonomic Regulator Cage and Tool Holder

To ensure the highest quality of measurement and accuracy, each RAD® pneumatic tool comes individually calibrated traceable to NIST standards.