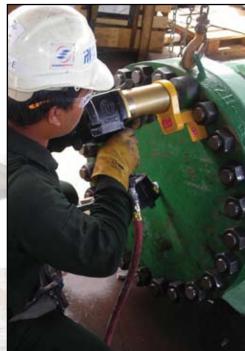

# 88 times less vibration than Impact wrenches.... Operates at only 85 db

RAD® torque guns are one of the safest power tools on the market today. The exclusive low profile reaction arm takes virtually all the operational load off the operator, reducing injuries and greatly reducing operating costs. Don't wait for a time loss injury or legislation to force change in your environ-ment, RAD® guns set the standard in bolting safety.