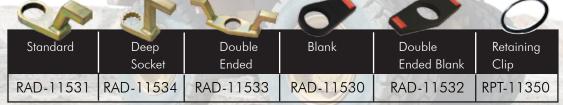

- Reaction Arm and Retention Ring
- 12" Hose & Fittings
- Ergonomic Regulator Cage and Tool Holder

To ensure the highest quality of measurement and accuracy, each RAD® pneumatic tool comes individually calibrated traceable to NIST standards.