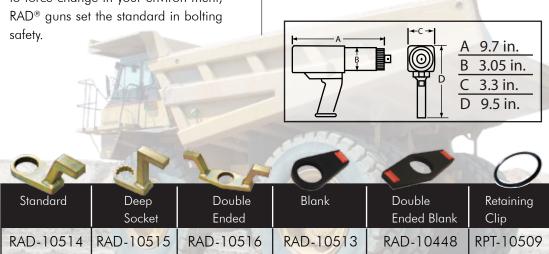

#### RAD 25GX GenX Series Torque Tool

| Part No.  | Drive Size | Torque<br>(Low- High) | RPM | Weight<br>(Ibs) | Noise Level |
|-----------|------------|-----------------------|-----|-----------------|-------------|
| RAD-12377 | 1.0"       | 500 - 2500 ft/lbs     | 9   | 13.5            | 85 db       |