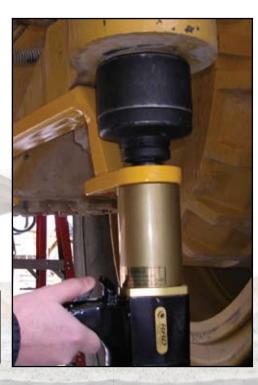

#### RAD 25GX Pneumatic Powered Torque Tool

The RAD 25GX is an extremely versatile pneumatic torque wrench that is the tool of choice for extreme duty use in a variety of industries. The 500 to 2500 ft/lb torque range in a tool weighing only 13.5 lbs make it a favorite worldwide.