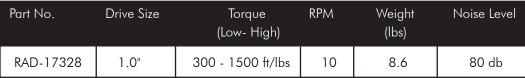

- Smooth continuous flow of controlled torque eliminating destructive hammering and ratcheting.
- The ultimate in power-to-weight ratio! Only 8.6 lbs.
- Lightweight ergonomic pistol grip design reducing operator strain and injury; resulting in increased productivity
- Versatile torque range: 300-1500 ft./lbs
- Controlled torque–accuracy of +/-5%, repeatability of +/-2%