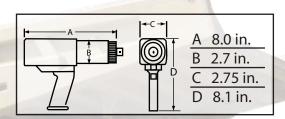

RAD 15DX GenX Series Torque Tool

All RAD 15DX Torque Tools come fully calibrated complete with:

- RAD 15DX Torque Tool
- 12" Hose & Fittings
- Reaction Arm and Retention Ring
- Ergonomic Regulator Cage and Tool Holder