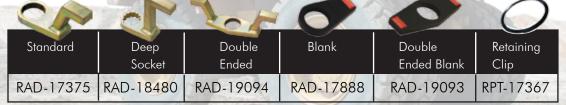

#### ALSO AVAILABLE FROM GLOBAL MINING PRODUCTS

- Quick adjust torque settings
   Fast and accurate "dial a torque" for maximum versatility and efficiency.
- Soft-start vary speed trigger
  Allows operator to safely and quickly set reaction arm before full torque is applied.
- Equal power in forward and reverse Convenience and cost effective use of same tool for break away and final torque.
- Advanced ultra-durable electric motor design