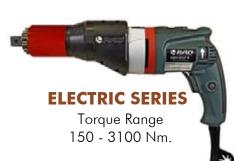

#### ALSO AVAILABLE FROM GLOBAL MINING PRODUCTS

Quick adjust torque settings Fast and accurate "dial a torque" for maximum versatility and efficiency.

Soft-start vary speed trigger Allows operator to safely and quickly set reaction arm before full torque is applied.

Equal power in forward and reverse Convenience and cost effective use of same tool for break away and final torque.

Advanced ultra-durable electric motor design

Extreme duty designed to reduce maintenance cost and increase reliability.