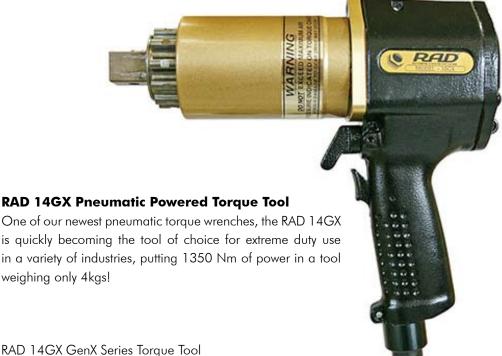

Part No. Drive Size Torque RPM Weight Noise Level (Low- High) (kgs)

RAD-13549 0.75" 275 - 1350 Nm 20 3.6 80 db

All RAD 14GX Torque Tools come fully calibrated complete with:

- RAD 14GX Torque Tool
- 12" Hose & Fittings
- Reaction Arm and Retention Ring
- Ergonomic Regulator Cage and Tool Holder