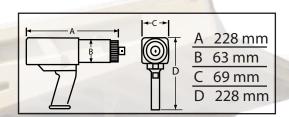

Part No. Drive Size Torque RPM Weight Noise Level (Low- High) (kgs)

RAD-13549 0.75" 275 - 1350 Nm 20 3.6 80 db

All RAD 14GX Torque Tools come fully calibrated complete with:

- RAD 14GX Torque Tool
- 12" Hose & Fittings
- Reaction Arm and Retention Ring
- Ergonomic Regulator Cage and Tool Holder