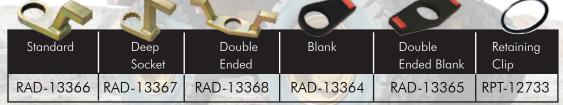

ange in your environ-ment, RAD® guns set the standard in bolting safety.



RAD 10GX GenX Series Torque Tool

| Part No.  | Drive Size | Torque<br>(Low- High) | RPM | Weight<br>(lbs) | Noise Level |
|-----------|------------|-----------------------|-----|-----------------|-------------|
| RAD-12818 | 0.75"      | 200 - 1000 ft/lbs     | 20  | 8.0             | 80 db       |



All RAD 10GX Torque Tools come fully calibrated complete with:

- RAD 10GX Torque Tool
- 12" Hose & Fittings
- Reaction Arm and Retention Ring
- Ergonomic Regulator Cage and Tool Holder

To ensure the highest quality of measurement and accuracy, each RAD® pneumatic tool comes individually calibrated traceable to NIST standards.

#### Please contact us today

to arrange for a demonstration!

Toll Free 877-576-2855







#### ALSO AVAILABLE FROM GLOBAL MINING PRODUCTS



- Quick adjust torque settings Fast and accurate "dial a torque" for maximum versatility and efficiency.
- Soft-start vary speed trigger
  Allows operator to safely and quickly set reaction arm before full torque is applied.
- Equal power in forward and reverse Convenience and cost effective use of same tool for break away and final torque.
- Advanced ultra-durable electric motor design

  Extreme duty designed to reduce maintenance cost and increase reliability.



- ✓ Ideal for applications where compressed air or electricity is not readily available.
- ✓ DIGITAL display with colour screen
- ✓ Single Increment digital torque settings
- ✓ Fully programmable preset torque settings
- ✓ Advanced durable electric motor design



- ✓ DIGIT