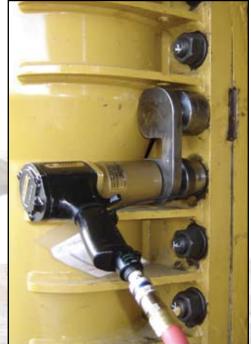

RAD 10GX GenX Series Torque Tool

| Part No.  | Drive Size | Torque<br>(Low- High) | RPM | Weight<br>(lbs) | Noise Level |
|-----------|------------|-----------------------|-----|-----------------|-------------|
| RAD-12818 | 0.75"      | 200 - 1000 ft/lbs     | 20  | 8.0             | 80 db       |

All RAD 10GX Torque Tools come fully calibrated complete with:

- RAD 10GX Torque Tool
- 12" Hose & Fittings
- Reaction Arm and Retention Ring
- Ergonomic Regulator Cage and Tool Holder

To ensure the highest quality of measurement and accuracy, each RAD® pneumatic tool comes individually calibrated traceable to NIST standards.