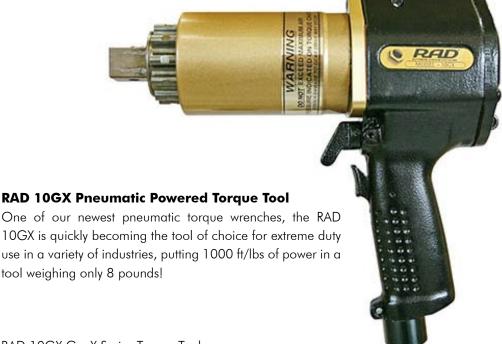

RAD 10GX GenX Series Torque Tool

| Part No.  | Drive Size | Torque<br>(Low- High) | RPM | Weight<br>(lbs) | Noise Level |
|-----------|------------|-----------------------|-----|-----------------|-------------|
| RAD-12818 | 0.75"      | 200 - 1000 ft/lbs     | 20  | 8.0             | 80 db       |

All RAD 10GX Torque Tools come fully calibrated complete with:

- RAD 10GX Torque Tool
- 12" Hose & Fittings
- Reaction Arm and Retention Ring
- Ergonomic Regulator Cage and Tool Holder

To ensure the highest quality of measurement and accuracy, each RAD® pneumatic tool comes individually calibrated traceable to NIST standards.