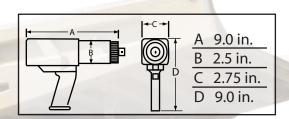

RAD 10GX GenX Series Torque Tool

| Part No.  | Drive Size | Torque<br>(Low- High) | RPM | Weight<br>(lbs) | Noise Level |
|-----------|------------|-----------------------|-----|-----------------|-------------|
| RAD-12818 | 0.75"      | 200 - 1000 ft/lbs     | 20  | 8.0             | 80 db       |