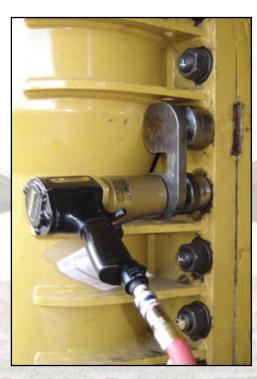

# www.globalminingproducts.com

One of our newest <sup>3</sup>/<sub>4</sub>" drive pneumatic torque wrenches, the RAD 10GX is quickly becoming the tool of choice for extreme duty use in a variety of industries.

#### RAD 10GX GenX Series Torque Tool

| Part No.  | Drive Size | Torque<br>(Low- High) | RPM | Weight<br>(kgs) | Noise Level |
|-----------|------------|-----------------------|-----|-----------------|-------------|
| RAD-13539 | 0.75"      | 150 - 950 Nm          | 30  | 3.6             | 80 db       |