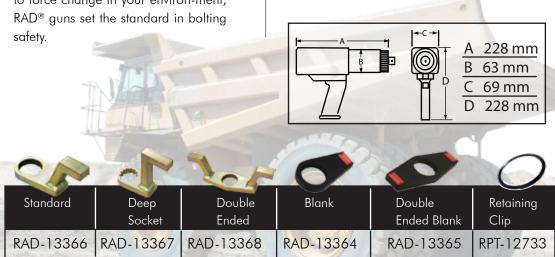

#### RAD 10GX GenX Series Torque Tool

| Part No.  | Drive Size | Torque<br>(Low- High) | RPM | Weight<br>(kgs) | Noise Level |
|-----------|------------|-----------------------|-----|-----------------|-------------|
| RAD-13539 | 0.75"      | 150 - 950 Nm          | 30  | 3.6             | 80 db       |